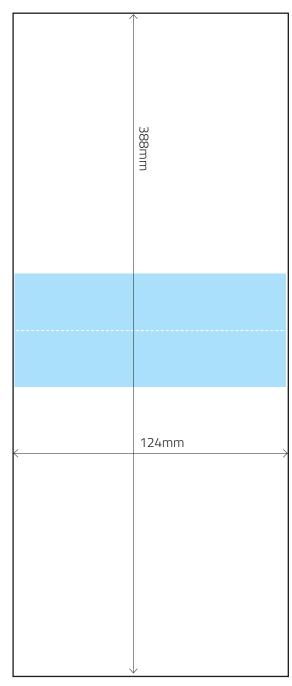

### NON-BLEED

#### Key:

Advert Size = 86.5mm wide x 120mm high

Note: We do not accept quarter page bleed adverts