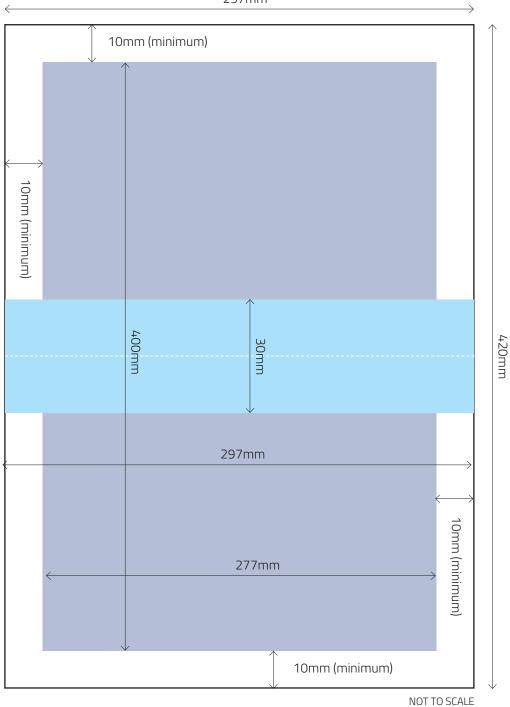

# DOUBLE PAGE SPREAD – NON-BLEED

297mm

### Key:

Trim Size = 420mm wide x 297mm high

'Text' Area = 400mm wide x 277mm high (minus 30mm / Text-Free Area' in Gutter)

ТОР