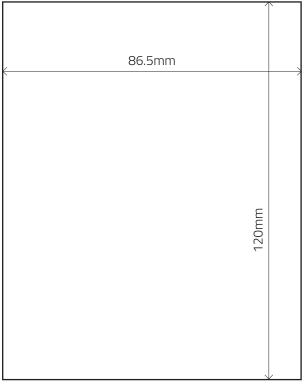

#### Key:

Advert Size = 86.5mm wide x 120mm high

Note: We do not accept quarter page bleed adverts