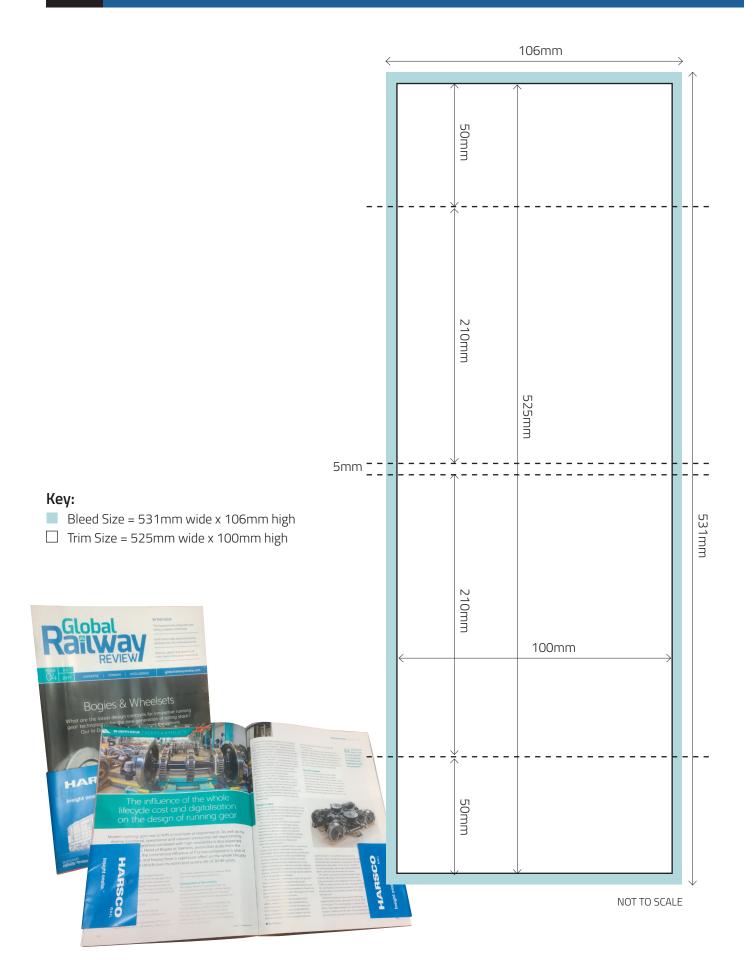

#### Key:

- Bleed Size = 109mm wide x 303mm high
- Trim Size = 210mm wide x 103mm high
- 'Text' Area = 83mm wide x 277mm high

NON-BLEED

NOT TO SCALE