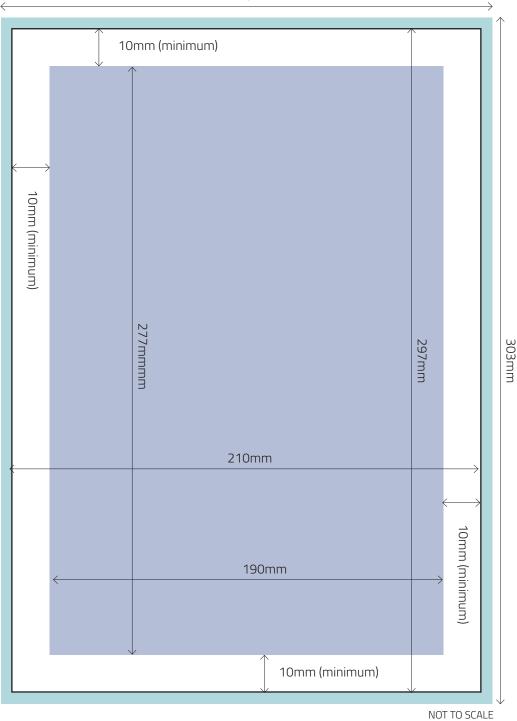

# FULL PAGE – WITH BLEED

216mm

#### Key:

- Bleed Size = 216mm wide x 303mm high
- Trim Size = 210mm wide x 297mm high
- 'Text' Area = 190mm wide x 277mm high