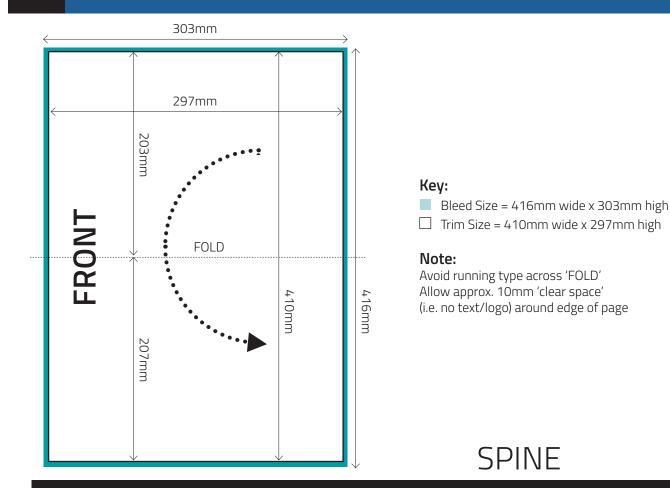

Free Area' in Gutter)



NOT TO SCALE

#### Key:



### NON-BLEED



#### Key:

Advert Size = 86.5mm wide x 120mm high

Note: We do not accept quarter page bleed adverts



## THIRD PAGE VERTICAL



### Key:

- Bleed Size = 78mm wide x 303mm high
- Trim Size = 72mm wide x 297mm high
- 'Text' Area = 62mm wide x 277mm high







### NON-BLEED

| 1781 | mm           |
|------|--------------|
|      | EE 68        |
|      | $\downarrow$ |

#### Key:

Advert Size = 178mm wide x 89mm high

Note: We do not accept third page horizontal bleed adverts



| <br>178mm |   |
|-----------|---|
| ZOmm      |   |
|           | / |

#### Key:

Advert Size = 178mm wide x 70mm high

Note: We do not accept quarter page horizontal bleed adverts



# BELLY BAND



# SPREAD MARKER



## 4 PAGE GATEFOLD COVER





SPINE