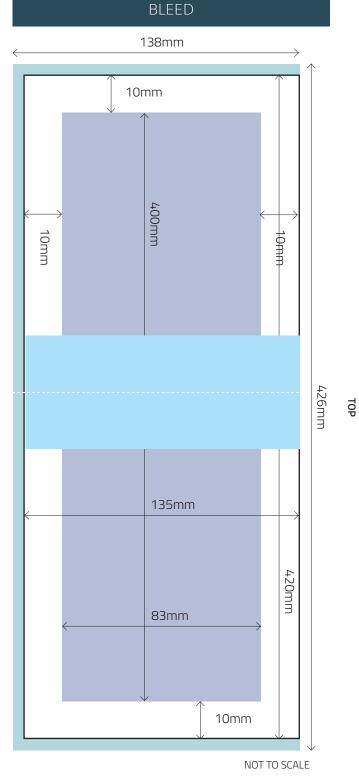

### BLEED

# HALF PAGE DOUBLE PAGE SPREAD

#### Key:

- Bleed Size = 426mm wide x 138mm high
- □ Trim Size = 420mm wide x 135mm high
- 'Text' Area = 400mm wide x 115mm high(minus 30mm 'Text-Free Area' in Gutter)

NOT TO SCALE