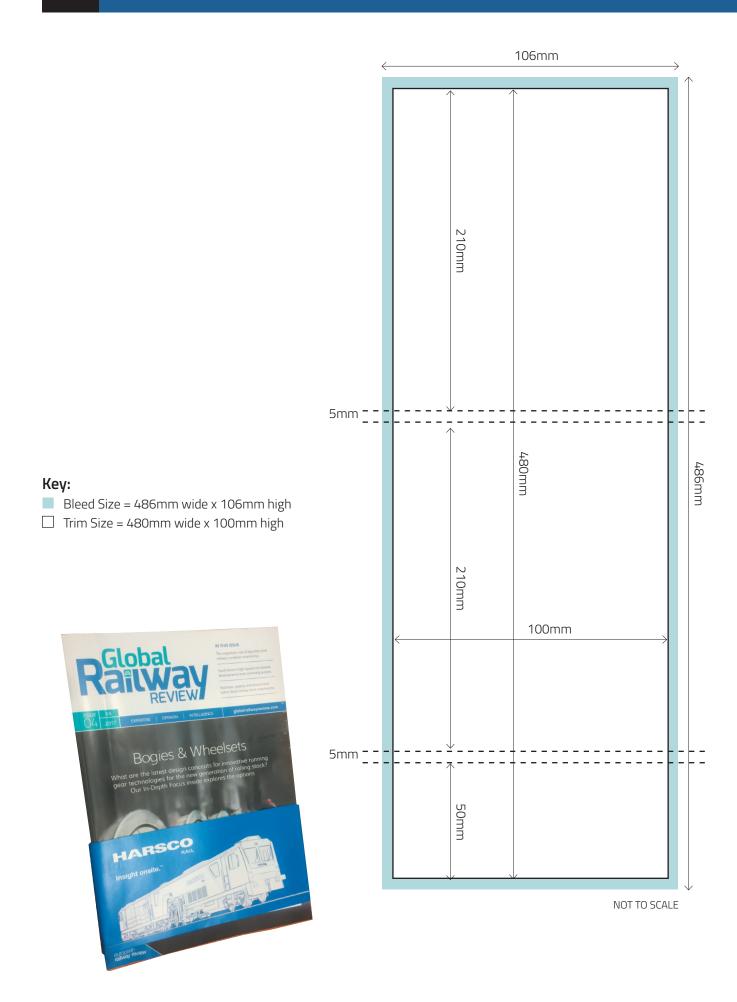

rea = 400mm wide x 115mm high(minus 30mm 'Text-Free Area' in Gutter)



NOT TO SCALE

#### Key:



### NON-BLEED



#### Key:

Advert Size = 86.5mm wide x 120mm high

Note: We do not accept quarter page bleed adverts



## THIRD PAGE VERTICAL



### Key:

- Bleed Size = 78mm wide x 303mm high
- Trim Size = 72mm wide x 297mm high
- 'Text' Area = 62mm wide x 277mm high







### NON-BLEED

| 1781 | mm           |
|------|--------------|
|      | EE 68        |
|      | $\downarrow$ |

#### Key:

Advert Size = 178mm wide x 89mm high

Note: We do not accept third page horizontal bleed adverts



| <br>178mm |   |
|-----------|---|
| ZOmm      |   |
|           | / |

#### Key:

Advert Size = 178mm wide x 70mm high

Note: We do not accept quarter page horizontal bleed adverts



# BELLY BAND



# SPREAD MARKER



## 4 PAGE GATEFOLD COVER





SPINE