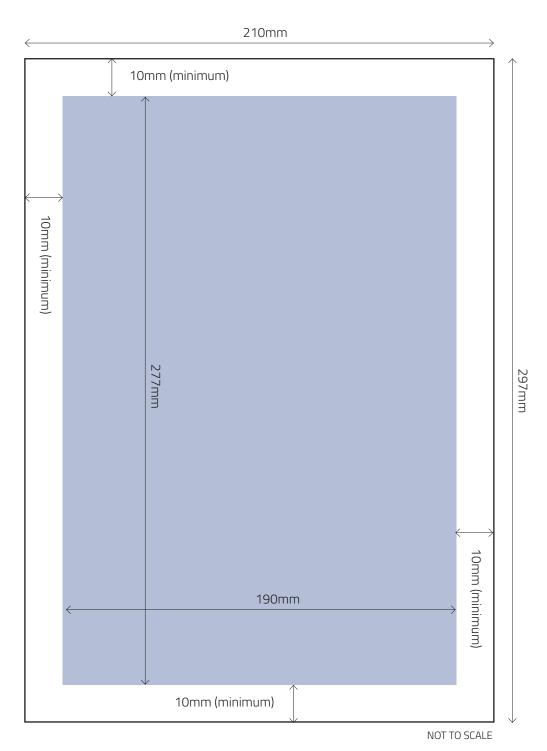

# FULL PAGE – NON-BLEED

### Key:

Trim Size = 210mm wide x 297mm high

'Text' Area = 190mm wide x 277mm high

| , 178mm |  |
|---------|--|
|         |  |
|         |  |
| 124mm   |  |
|         |  |
|         |  |
|         |  |
|         |  |