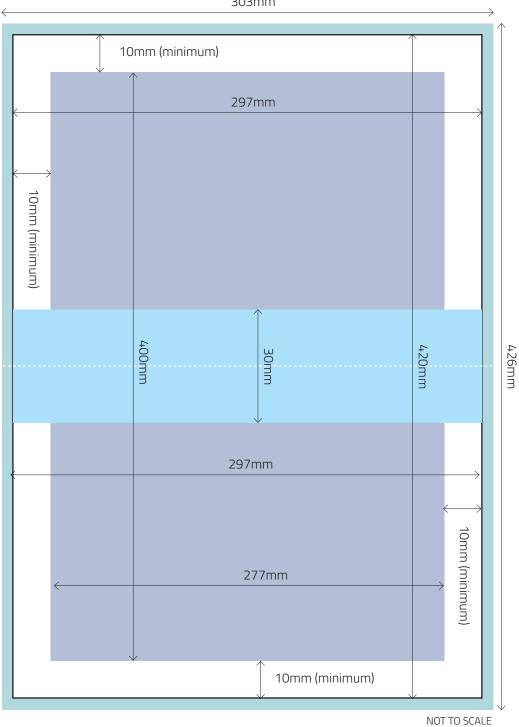

# DOUBLE PAGE SPREAD – WITH BLEED

303mm

#### Key:

- Bleed Size = 426mm wide x 303mm high
- Trim Size = 420mm wide x 297mm high
- 'Text' Area = 400mm wide x 277mm high (minus 30mm 'Text-Free Area' in Gutter)

ТОР