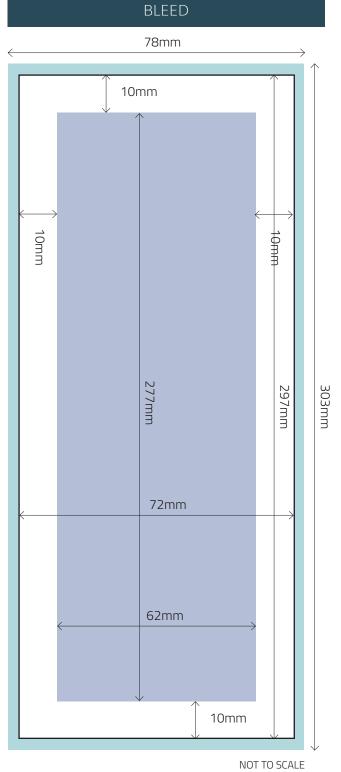

## THIRD PAGE VERTICAL

### Key:

- Bleed Size = 78mm wide x 303mm high
- Trim Size = 72mm wide x 297mm high
- 'Text' Area = 62mm wide x 277mm high