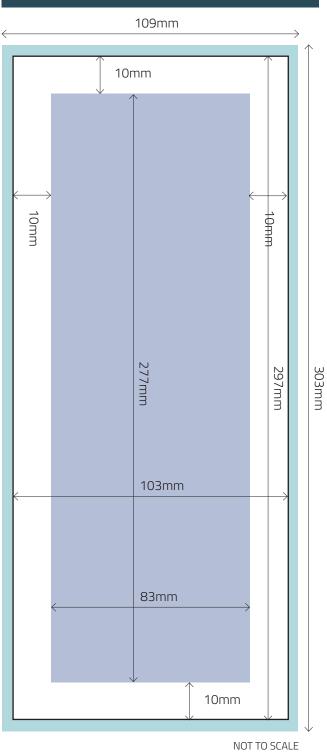

# HALF PAGE VERTICAL

#### Key:

- Bleed Size = 109mm wide x 303mm high
- Trim Size = 210mm wide x 103mm high
- 'Text' Area = 83mm wide x 277mm high

NON-BLEED

NOT TO SCALE