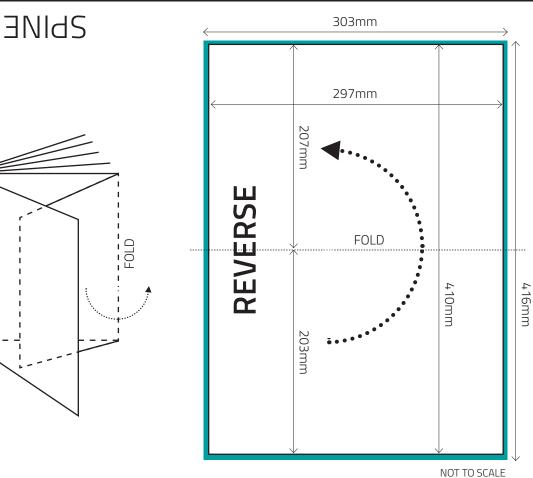

ee Area' in Gutter)



NOT TO SCALE

#### Key:



### NON-BLEED



#### Key:

Advert Size = 86.5mm wide x 120mm high

Note: We do not accept quarter page bleed adverts



## THIRD PAGE VERTICAL



### Key:

- Bleed Size = 78mm wide x 303mm high
- Trim Size = 72mm wide x 297mm high
- 'Text' Area = 62mm wide x 277mm high







### NON-BLEED

| 1781 | mm           |
|------|--------------|
|      | EE 68        |
|      | $\downarrow$ |

#### Key:

Advert Size = 178mm wide x 89mm high

Note: We do not accept third page horizontal bleed adverts



| <br>178mm |   |
|-----------|---|
| ZOmm      |   |
|           | / |

#### Key:

Advert Size = 178mm wide x 70mm high

Note: We do not accept quarter page horizontal bleed adverts



# BELLY BAND



# SPREAD MARKER



## 4 PAGE GATEFOLD COVER





SPINE