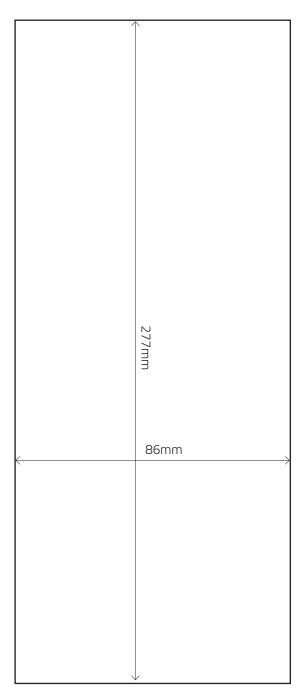

Trim Size = 420mm wide x 297mm high

'Text' Area = 400mm wide x 277mm high (minus 30mm / Text-Free Area' in Gutter)

ТОР

# FULL PAGE – WITH BLEED

216mm



#### Key:

- Bleed Size = 216mm wide x 303mm high
- Trim Size = 210mm wide x 297mm high
- 'Text' Area = 190mm wide x 277mm high

# FULL PAGE – NON-BLEED



### Key:

Trim Size = 210mm wide x 297mm high

'Text' Area = 190mm wide x 277mm high



| , 178mm |  |
|---------|--|
|         |  |
|         |  |
| 124mm   |  |
|         |  |
|         |  |
|         |  |
|         |  |

### Key:

Advert Size = 178mm wide x 124mm high

Note: We do not accept half page horizontal bleed adverts



# HALF PAGE VERTICAL



#### Key:

- Bleed Size = 109mm wide x 303mm high
- Trim Size = 210mm wide x 103mm high
- 'Text' Area = 83mm wide x 277mm high



NON-BLEED

NOT TO SCALE

### Key:

Advert Size = 86mm wide x 277mm high

### BLEED

# HALF PAGE DOUBLE PAGE SPREAD



#### Key:

- Bleed Size = 426mm wide x 138mm high
- □ Trim Size = 420mm wide x 135mm high
- 'Text' Area = 400mm wide x 115mm high(minus 30mm 'Text-Free Area' in Gutter)



NOT TO SCALE

#### Key:



### NON-BLEED



#### Key:

Advert Size = 86.5mm wide x 120mm high

Note: We do not accept quarter page bleed adverts



## THIRD PAGE VERTICAL



### Key:

- Bleed Size = 78mm wide x 303mm high
- Trim Size = 72mm wide x 297mm high
- 'Text' Area = 62mm wide x 277mm high







### NON-BLEED

| 1781 | mm           |
|------|--------------|
|      | EE 68        |
|      | $\downarrow$ |

#### Key:

Advert Size = 178mm wide x 89mm high

Note: We do not accept third page horizont