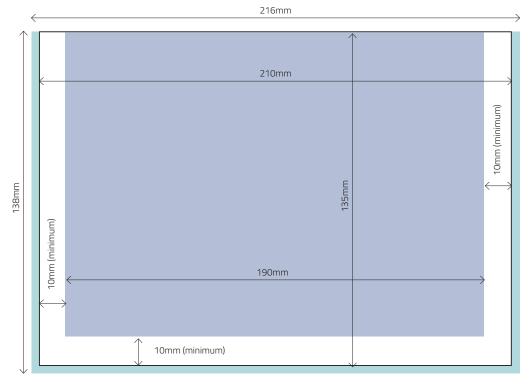

# HALF PAGE HORIZONTAL

### **Bleed Option**

#### Key:

 $\Box$  Trim Size = 210mm wide x135mm high

'Text' Area = 190mm wide x 125mm high