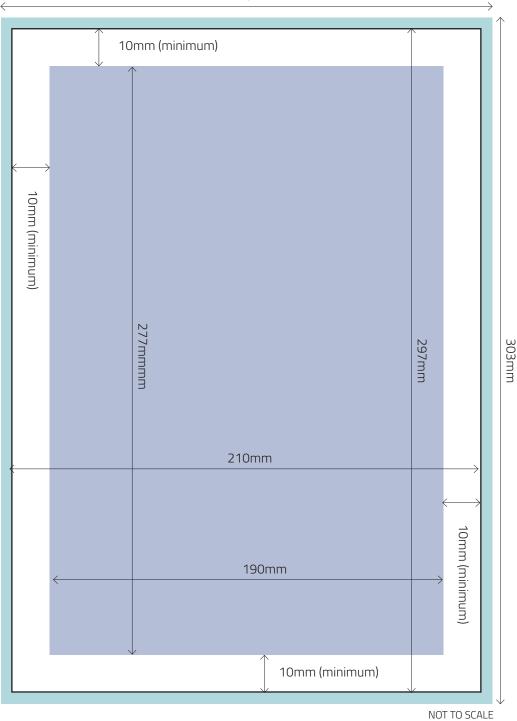

# DOUBLE PAGE SPREAD – NON-BLEED

297mm

### Key:

Trim Size = 420mm wide x 297mm high

'Text' Area = 400mm wide x 277mm high (minus 30mm / Text-Free Area' in Gutter)

ТОР