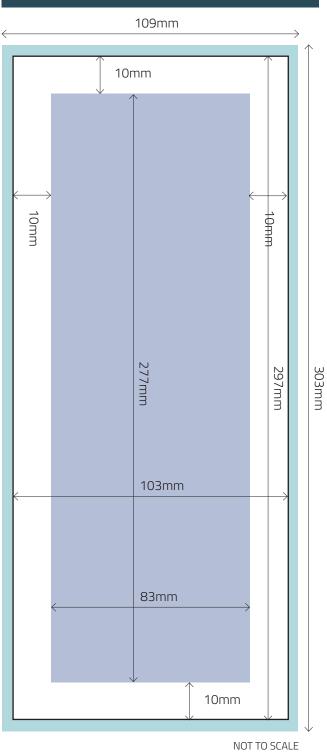

# HALF PAGE VERTICAL

#### Key:

- Bleed Size = 109mm wide x 303mm high
- Trim Size = 103mm wide x 297mm high
- 'Text' Area = 83mm wide x 277mm high

NON-BLEED

NOT TO SCALE