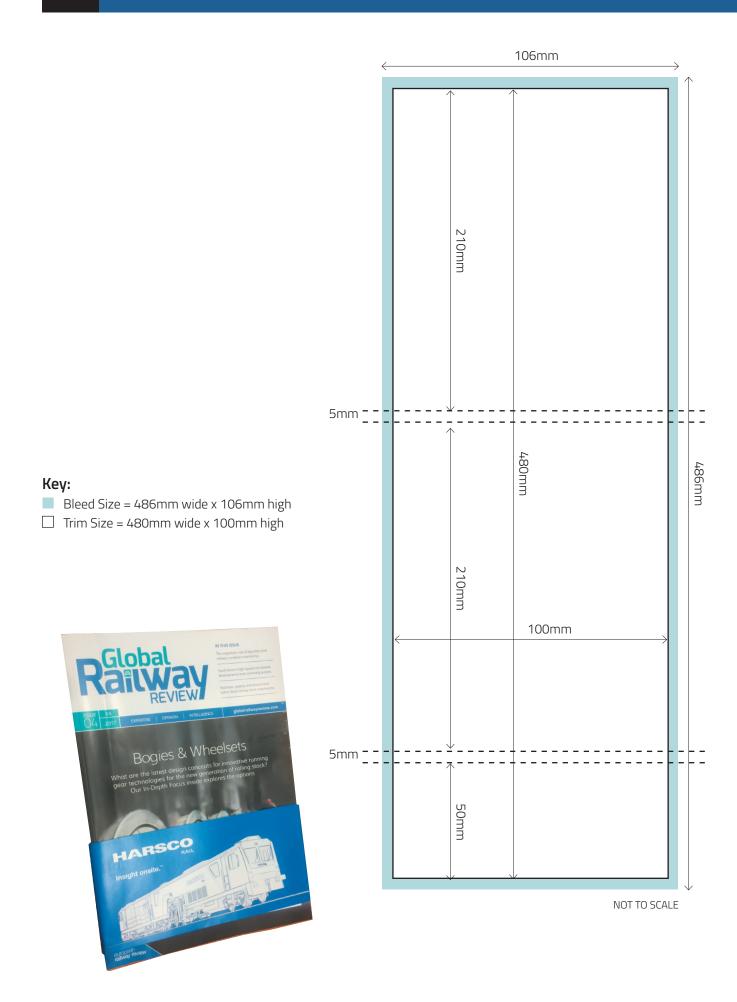

# HALF PAGE DOUBLE PAGE SPREAD

#### Key:

- Bleed Size = 426mm wide x 138mm high
- □ Trim Size = 420mm wide x 135mm high
- 'Text' Area = 400mm wide x 115mm high(minus 30mm 'Text-Free Area' in Gutter)

NOT TO SCALE