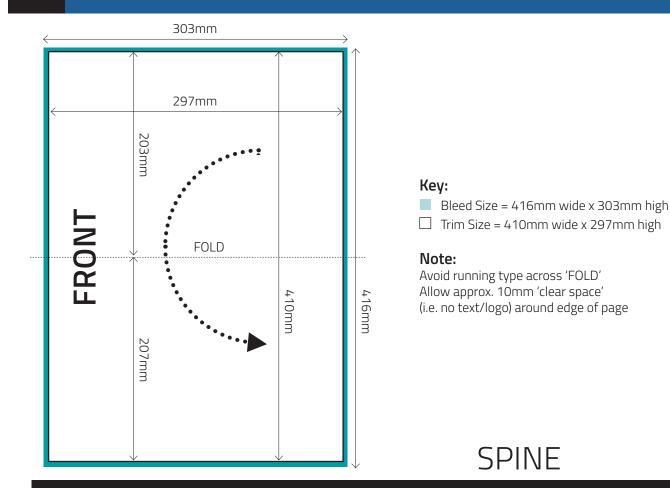

### Key:



### NON-BLEED



NOT TO SCALE

### Key:

Advert Size = 86.5mm wide x 120mm high

Note: We do not accept quarter page bleed adverts



# THIRD PAGE VERTICAL



### Key:

- Bleed Size = 78mm wide x 303mm high
- Trim Size = 72mm wide x 297mm high
- 'Text' Area = 62mm wide x 277mm high







### NON-BLEED

| 1781 | mm           |
|------|--------------|
|      | EE 68        |
|      | $\downarrow$ |

NOT TO SCALE

#### Key:

Advert Size = 178mm wide x 89mm high

Note: We do not accept third page horizontal bleed adverts



| <br>178mm |   |
|-----------|---|
| ZOmm      |   |
|           | , |

NOT TO SCALE

#### Key:

Advert Size = 178mm wide x 70mm high

Note: We do not accept quarter page horizontal bleed adverts



# BELLY BAND



# SPREAD MARKER



# 4 PAGE GATEFOLD COVER





SPINE