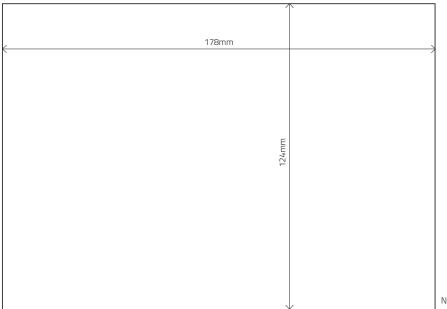

mm



#### Key:

- Bleed Size = 426mm wide x 303mm high
- Trim Size = 420mm wide x 297mm high
- 'Text' Area = 400mm wide x 277mm high (minus 30mm 'Text-Free Area' in Gutter)

ТОР

# DOUBLE PAGE SPREAD – NON-BLEED

297mm



### Key:

Trim Size = 420mm wide x 297mm high

'Text' Area = 400mm wide x 277mm high (minus 30mm / Text-Free Area' in Gutter)

ТОР

# FULL PAGE – WITH BLEED

216mm



#### Key:

- Bleed Size = 216mm wide x 303mm high
- Trim Size = 210mm wide x 297mm high
- 'Text' Area = 190mm wide x 277mm high

# FULL PAGE – NON-BLEED



### Key:

Trim Size = 210mm wide x 297mm high

'Text' Area = 190mm wide x 277mm high



# HALF PAGE HORIZONTAL

### **Bleed Option**



#### Key:

 $\Box$  Trim Size = 210mm wide x135mm high

'Text' Area = 190mm wide x 125mm high

#### Non-Bleed Option





#### Key:

Advert Size = 178mm wide x 124mm high

# HALF PAGE VERTICAL



#### Key:

- Bleed Size = 109mm wide x 303mm high
- Trim Size = 103mm wide x 297mm high
- 'Text' Area = 83mm wide x 277mm high



NON-BLEED

NOT TO SCALE

### Key:

Advert Size = 86mm wide x 277mm high

### BLEED

# HALF PAGE DOUBLE PAGE SPREAD



#### Key:

- Bleed Size = 426mm wide x 138mm high
- □ Trim Size = 420mm wide x 135mm high
- 'Text' Area = 400mm wide x 115mm high(minus 30mm 'Text-Free Area' in Gutter)



NOT TO SCALE

### Key:



### NON-BLEED



NOT TO SCALE

### Key:

Advert Size = 86.5mm wide x 120mm high

Note: We do not accept quarter page bleed adverts



# THIRD PAGE VERTICAL



### Key:

- Bleed Size = 78mm wide x 303mm high
- Trim Size = 72mm wide x 297mm high
- 'Text' Area = 62mm wide x 277m