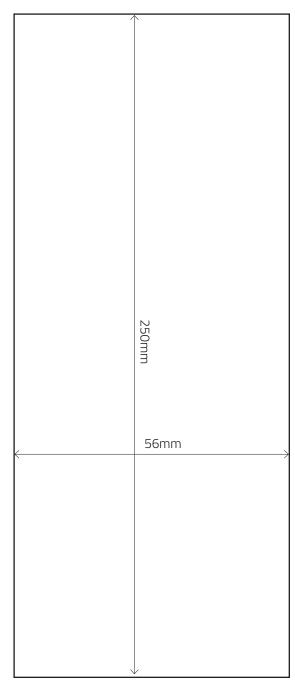

# THIRD PAGE VERTICAL

### Key:

- Bleed Size = 78mm wide x 303mm high
- Trim Size = 72mm wide x 297mm high
- 'Text' Area = 62mm wide x 277mm high