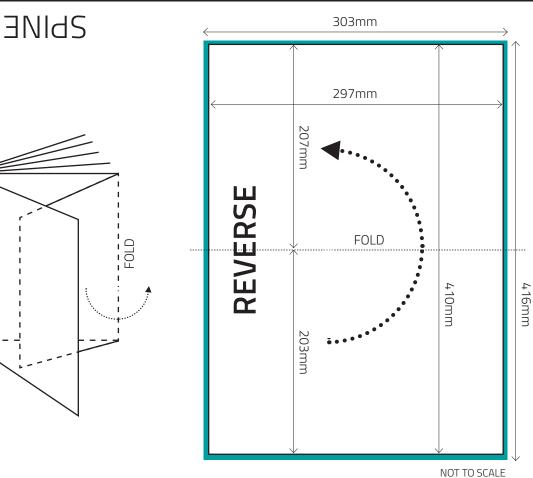

## Key:



### NON-BLEED



NOT TO SCALE

### Key:

Advert Size = 86.5mm wide x 120mm high

Note: We do not accept quarter page bleed adverts



# THIRD PAGE VERTICAL



### Key:

- Bleed Size = 78mm wide x 303mm high
- Trim Size = 72mm wide x 297mm high
- 'Text' Area = 62mm wide x 277mm high







### NON-BLEED

| 1781 | mm           |
|------|--------------|
|      | EE 68        |
|      | $\downarrow$ |

NOT TO SCALE

#### Key:

Advert Size = 178mm wide x 89mm high

Note: We do not accept third page horizontal bleed adverts



| <br>178mm |   |
|-----------|---|
| ZOmm      |   |
|           | , |

NOT TO SCALE

#### Key:

Advert Size = 178mm wide x 70mm high

Note: We do not accept quarter page horizontal bleed adverts



# BELLY BAND



# SPREAD MARKER



# 4 PAGE GATEFOLD COVER





SPINE