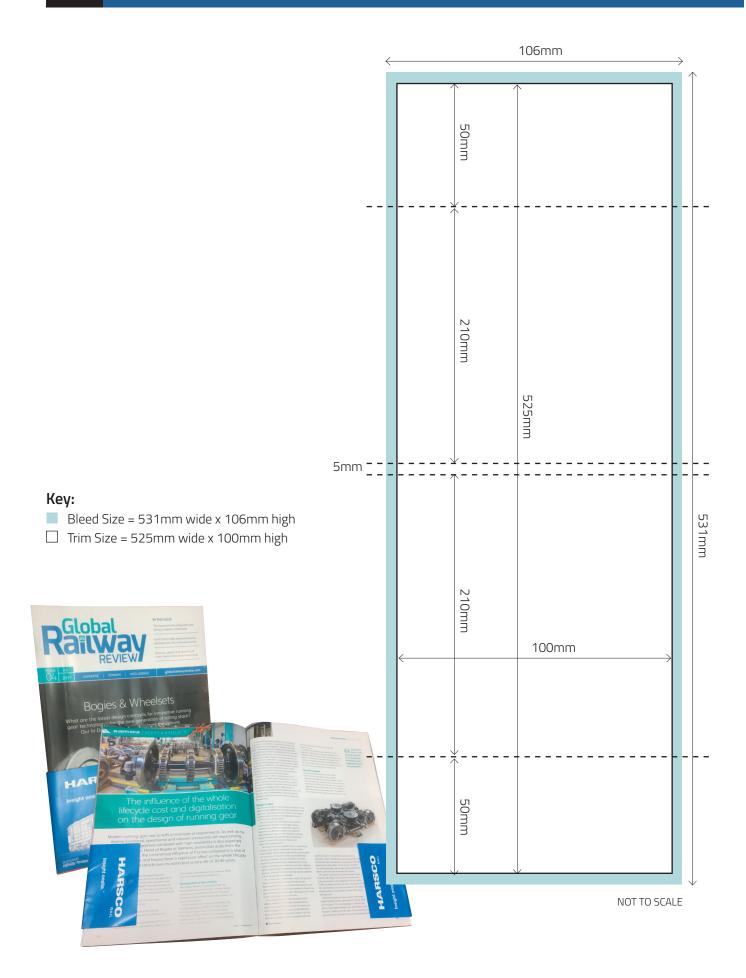

# HALF PAGE DOUBLE PAGE SPREAD

#### Key:

- Bleed Size = 426mm wide x 138mm high
- □ Trim Size = 420mm wide x 135mm high
- 'Text' Area = 400mm wide x 115mm high(minus 30mm 'Text-Free Area' in Gutter)

NOT TO SCALE