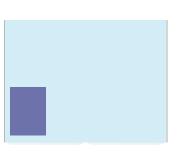

# THIRD PAGE VERTICAL

### Key:

- Bleed Size = 78mm wide x 303mm high
- Trim Size = 72mm wide x 297mm high
- 'Text' Area = 62mm wide x 277mm high