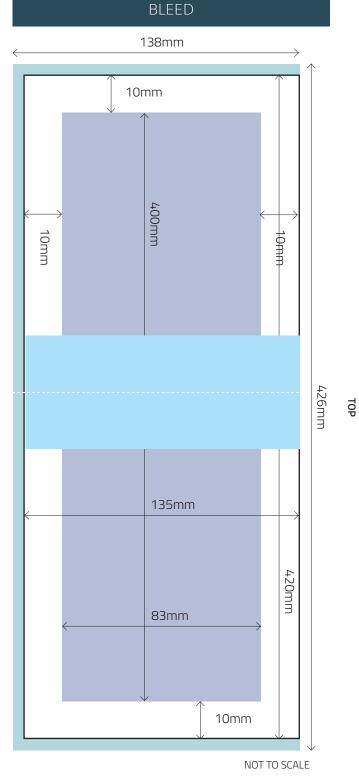

# HALF PAGE DOUBLE PAGE SPREAD

#### Key:

- Bleed Size = 426mm wide x 138mm high
- □ Trim Size = 420mm wide x 135mm high
- 'Text' Area = 400mm wide x 115mm high(minus 30mm 'Text-Free Area' in Gutter)

NOT TO SCALE