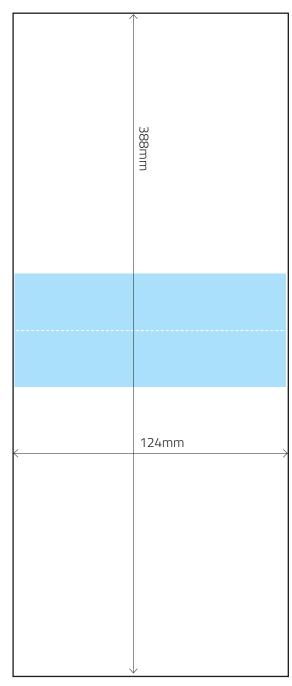

0mm wide x 277mm high

# FULL PAGE – NON-BLEED



### Key:

Trim Size = 210mm wide x 297mm high

'Text' Area = 190mm wide x 277mm high



# HALF PAGE HORIZONTAL

### **Bleed Option**



#### Key:

 $\Box$  Trim Size = 210mm wide x135mm high

'Text' Area = 190mm wide x 125mm high

#### Non-Bleed Option





#### Key:

Advert Size = 178mm wide x 124mm high

# HALF PAGE VERTICAL



#### Key:

- Bleed Size = 109mm wide x 303mm high
- Trim Size = 103mm wide x 297mm high
- 'Text' Area = 83mm wide x 277mm high



NON-BLEED

NOT TO SCALE

### Key:

Advert Size = 86mm wide x 277mm high

### BLEED

# HALF PAGE DOUBLE PAGE SPREAD



#### Key:

- Bleed Size = 426mm wide x 138mm high
- □ Trim Size = 420mm wide x 135mm high
- 'Text' Area = 400mm wide x 115mm high(minus 30mm 'Text-Free Area' in Gutter)



NOT TO SCALE

### Key:



### NON-BLEED



NOT TO SCALE

### Key:

Advert Size = 86.5mm wide x 120mm high

Note: We do not accept quarter page bleed adverts



# THIRD PAGE VERTICAL



### Key:

- Bleed Size = 78mm wide x 303mm high
- Trim Size = 72mm wide x 297mm high
- 'Text' Area = 62mm wide x 277mm high







### NON-BLEED

| 1781 | mm           |
|------|--------------|
|      | EE 68        |
|      | $\downarrow$ |

NOT TO SCALE

#### Key:

Advert Size = 178mm wide x 89mm high

Note: We do not accept third page horizontal bleed adverts



| <br>178mm |   |
|-----------|---|
| ZOmm      |   |
|           | , |

NOT TO SCALE

#### Key:

Advert Size = 178mm wide x 70mm high

Note: We do not accept quarter page horizontal bleed adverts



# BELLY BAND



# SPREAD MARKER



# 4 PAGE G