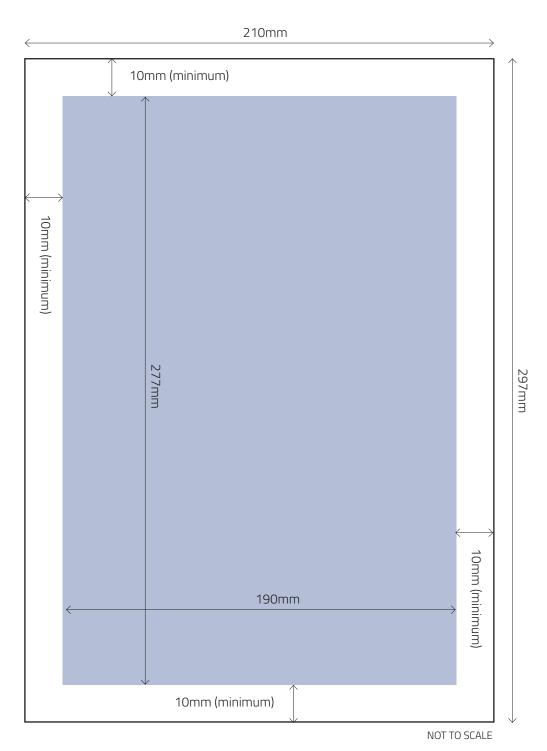

# FULL PAGE – NON-BLEED

### Key:

Trim Size = 210mm wide x 297mm high

'Text' Area = 190mm wide x 277mm high