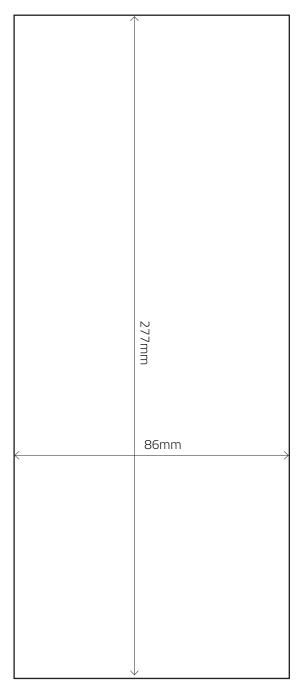

-BLEED

297mm



### Key:

Trim Size = 420mm wide x 297mm high

'Text' Area = 400mm wide x 277mm high (minus 30mm / Text-Free Area' in Gutter)

ТОР

# FULL PAGE – WITH BLEED

216mm



#### Key:

- Bleed Size = 216mm wide x 303mm high
- Trim Size = 210mm wide x 297mm high
- 'Text' Area = 190mm wide x 277mm high

# FULL PAGE – NON-BLEED



### Key:

Trim Size = 210mm wide x 297mm high

'Text' Area = 190mm wide x 277mm high



# HALF PAGE HORIZONTAL

### **Bleed Option**



#### Key:

 $\Box$  Trim Size = 210mm wide x135mm high

'Text' Area = 190mm wide x 125mm high

#### Non-Bleed Option





#### Key:

Advert Size = 178mm wide x 124mm high

# HALF PAGE VERTICAL



#### Key:

- Bleed Size = 109mm wide x 303mm high
- Trim Size = 103mm wide x 297mm high
- 'Text' Area = 83mm wide x 277mm high



NON-BLEED

NOT TO SCALE

### Key:

Advert Size = 86mm wide x 277mm high

### BLEED

# HALF PAGE DOUBLE PAGE SPREAD



#### Key:

- Bleed Size = 426mm wide x 138mm high
- □ Trim Size = 420mm wide x 135mm high
- 'Text' Area = 400mm wide x 115mm high(minus 30mm 'Text-Free Area' in Gutter)



NOT TO SCALE

### Key:



### NON-BLEED



NOT TO SCALE

### Key:

Advert Size = 86.5mm wide x 120mm high

Note: We do not accept quarter page bleed adverts



# THIRD PAGE VERTICAL



### Key:

- Bleed Size = 78mm wide x 303mm high
- Trim Size = 72mm wide x 297mm high
- 'Text' Area = 62mm wide x 277mm high







### NON-BLEED

| 1781 | mm           |
|------|--------------|
|      | EE 68        |
|      | $\downarrow$ |

NOT TO SCALE

#### Key:

Advert Size = 178mm wide x 89mm high

Note: We do not a