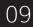

### NON-BLEED

NOT TO SCALE

### Key:

Advert Size = 86.5mm wide x 120mm high

Note: We do not accept quarter page bleed adverts